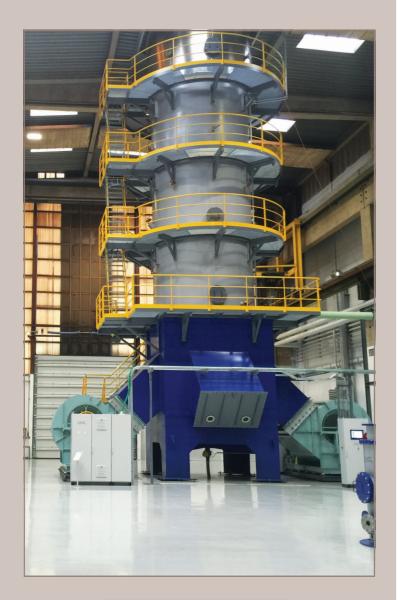

The 1350 m² testing space offers a wide range of facilities. One portion is a full-size machine room simulation, with Alfa Laval products integrated into major process lines around a 2 MW marine diesel engine. Another, which reflects the growth of LNG and other gas fuels, focuses on combustion technology in burners, heating systems and inert gas systems. Seawater for all systems comes directly from the Limfjord, which connects the Kattegat Strait with the North Sea.

A single, integrated control system connects all equipment with the control room and training complex. We can thus use parts or all of the centre for defined goals, from evaluating customer-specific configurations to laying the groundwork for new solutions in energy savings, safety and environmental protection.