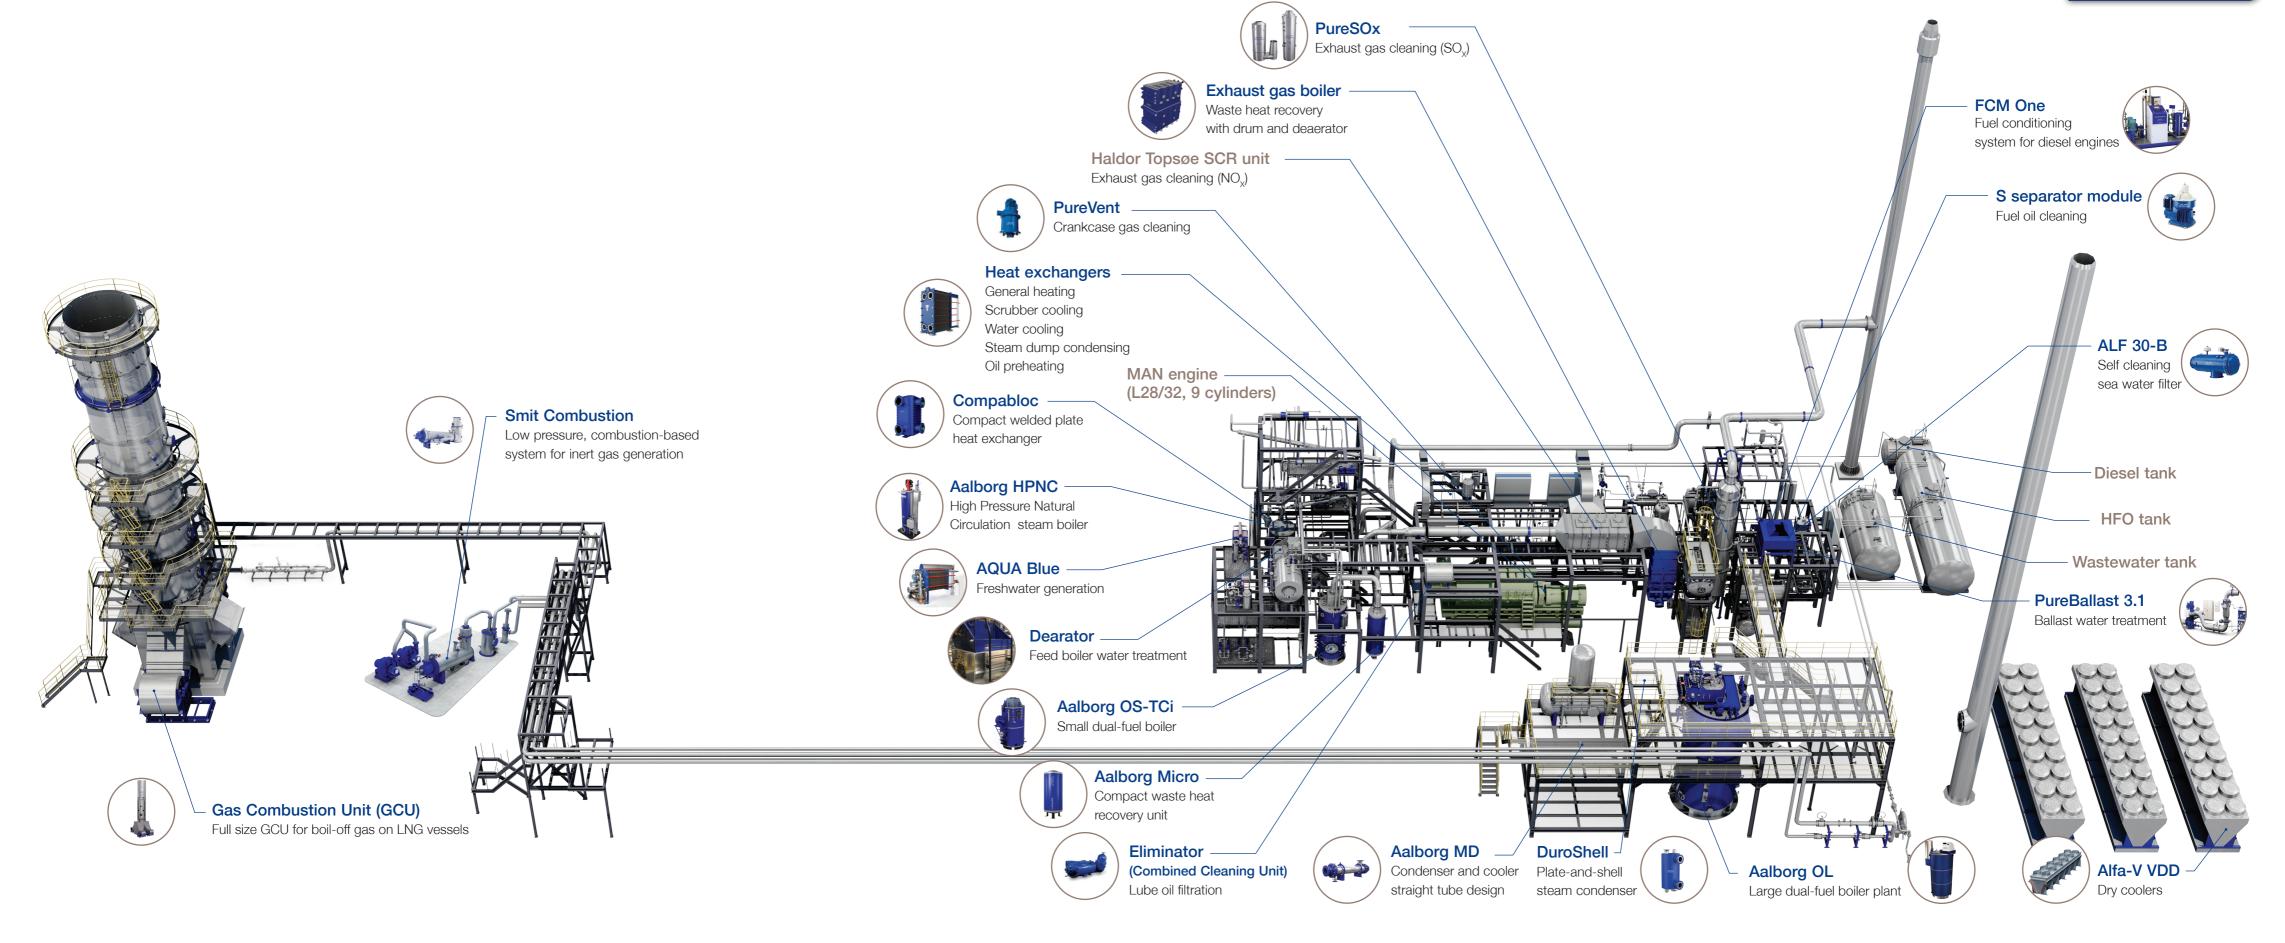

The 1350 m² testing space offers a wide range of facilities. One portion is a full-size machine room simulation, with Alfa Laval products integrated into major process lines around a 2 MW marine diesel engine. Another, which reflects the growth of LNG and other gas fuels, focuses on combustion technology in burners, heating systems and inert gas systems. Seawater for all systems comes directly from the Limfjord, which connects the Kattegat Strait with the North Sea.

A single, integrated control system connects all equipment with the control room and training complex. We can thus use parts or all of the centre for defined goals, from evaluating customer-specific configurations to laying the groundwork for new solutions in energy savings, safety and environmental protection.

## Innovation in full scale