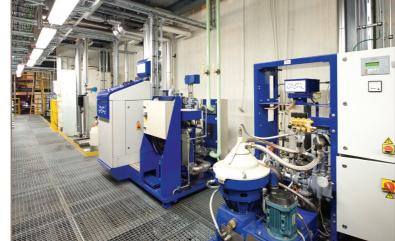

The 1350 m² testing space offers a wide range of facilities. One portion is a full-size machine room simulation, with Alfa Laval products integrated into major process lines around a 2 MW marine diesel engine. Another, which reflects the growth of LNG and other gas fuels, focuses on combustion technology in burners, heating systems and inert gas systems. Seawater for all systems comes directly from the Limfjord, which connects the Kattegat Strait with the North Sea.